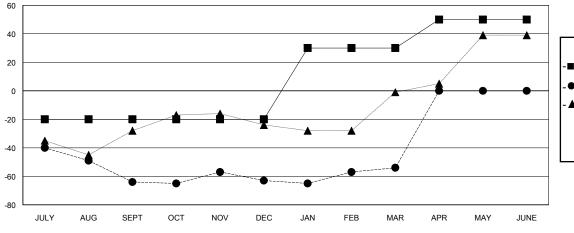

| RESULTS FOR 2017-2018 |                           |                         |                                                    |  |  |  |
|-----------------------|---------------------------|-------------------------|----------------------------------------------------|--|--|--|
| QUARTER               | MEMBER GROWTH NET<br>GOAL | MEMBER GROWTH<br>ACTUAL | DROPPED<br>MEMBERS ACTUAL<br>(including transfers) |  |  |  |
| JULY/AUG/SEPT         | -20                       | 19                      | 79                                                 |  |  |  |
| OCT/NOV/DEC           | 0                         | 33                      | 23                                                 |  |  |  |
| JAN/FEB/MAR           | 50                        | 33                      | 21                                                 |  |  |  |
| APR/MAY/JUNE          | 20                        | 0                       | 0                                                  |  |  |  |

## GOALS AND ACTUAL MEMBERS CUMULATIVE

| DROPPED CLUBS: 0 |     |
|------------------|-----|
| DROPPED MEMBERS  |     |
| DECEASED         | 14  |
| CLUB CANCELLED   | 0   |
| OTHER            | 109 |
| TOTAL            | 123 |